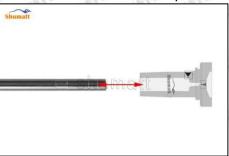

### 2.1.F00VC01376 Injector Valve Assembly's Installation Precautions

- (1) Clean the injector valve assembly in an ultrasonic cleaner for 3-5 minutes before installation, so as to make the stains, dust, rust-proof oil oxides, paraffin base, naphthenic base, intermediate base, salt, lead naphthenate, zinc naphthenate, sodium petroleum sulfonate, barium petroleum sulfonate, calcium petroleum sulfonate, tallow diamine trioleate, rosinamine on the surface of the valve assembly fall off.
- (2) Use compressed air to clean the cleaning fluid attached to the surface of the valve assembly after cleaning, and clean it up to the standard of use, as below
- (3) When installing the valve stem, make sure that the valve stem and the bonnet must ensure that the valve stem can move smoothly in it. as below

Mob/Whatsapp: +86 13410541523 Tel: +8675523215133

Email: <u>ruby@shumatt.com</u> Website: <u>www.shumatt.com</u>

(4) When installing the valve stem, make sure that the valve stem and the bonnet must ensure that the valve stem can move smoothly in it. as below