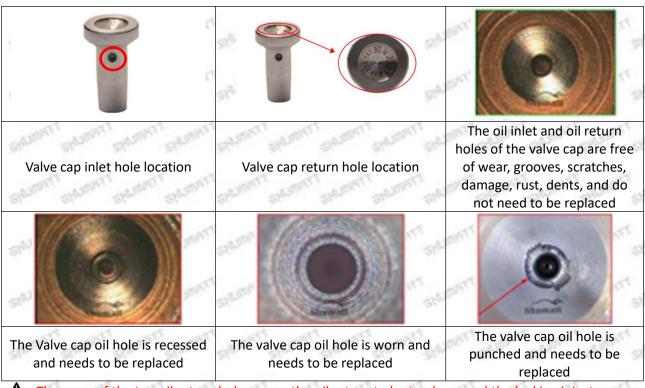

### (1) Valve Cap

Under the microscope, magnify 20 times to check that the oil inlet hole of the valve cap and the oil return hole of the bonnet are not worn, grooved, scratched, damaged, rusted or dented.

The wear of the top oil return hole causes the oil return to be too large and the leaking injector cannot inject oil

⚠ The side inlet hole is blocked causing the injector to establish the pressure chamber and the injector to function normally

Mob/Whatsapp: +86 13410541523 Tel: +8675523215133

Email: <u>ruby@shumatt.com</u> Website: <u>www.shumatt.com</u>

A Wear of the ca

Wear of the cap cavity can cause the injector to work properly when the injector is badly delayed.