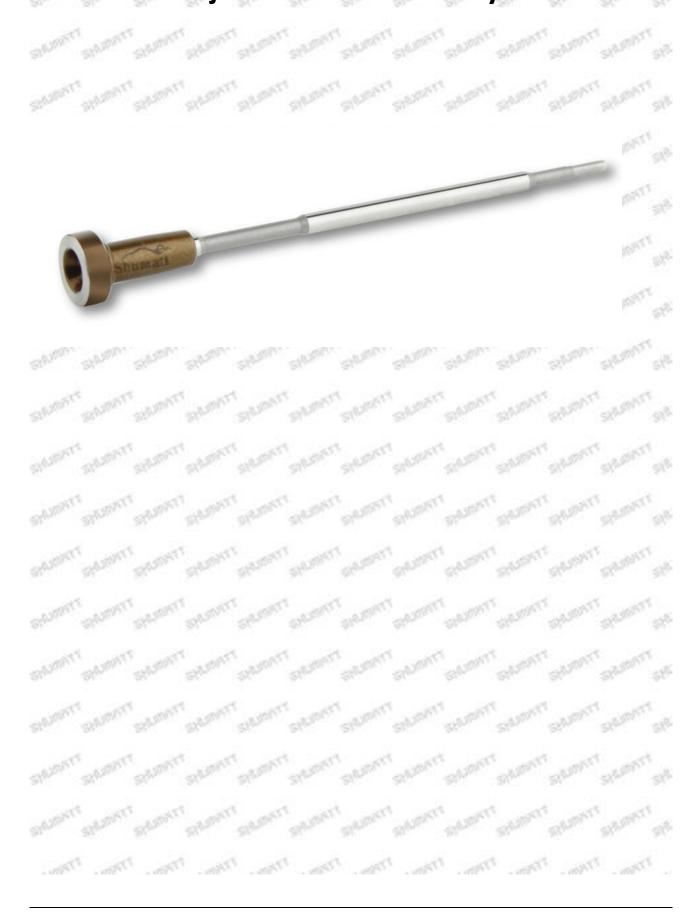

### 1.1.F00VC01376 Injector Valve Assembly's Basic Information

| Title | China made brand new fuel injector valve assembly F00VC01376 |
|-------|--------------------------------------------------------------|
| SKU1  | G1L10F00VC01376/L10000B2BC01376                              |

### 1.3.F00VC01376 Injector Valve Assembly's Specifications and Dimensions Parameters

Valve Assembly Size: 13 cm\*2 cm \*2 cm Valve Assembly Box Size: 14 cm \*3 cm \*3 cm Valve Assembly Packing Size: 31 cm \*12 cm

Valve Assembly Net Weight: 0.03kg Valve Assembly Gross Weight: 0.03kg

Valve Assembly Quality: China Made Brand New Injector Valve Assembly

Valve Assembly MOQ: 4 PCS