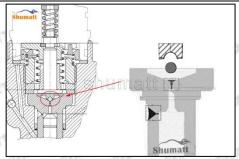

### 2.1.F00VC01376 Injector Valve Assembly's Installation Precautions

- (1) Clean the injector valve assembly in an ultrasonic cleaner for 3-5 minutes before installation, so as to make the stains, dust, rust-proof oil oxides, paraffin base, naphthenic base, intermediate base, salt, lead naphthenate, zinc naphthenate, sodium petroleum sulfonate, barium petroleum sulfonate, calcium petroleum sulfonate, tallow diamine trioleate, rosinamine on the surface of the valve assembly fall off.
- (2) Use compressed air to clean the cleaning fluid attached to the surface of the valve assembly after cleaning, and clean it up to the standard of use, as below
- (3) When installing the valve stem, make sure that the valve stem and the bonnet must ensure that the valve stem can move smoothly in it. as below

If the injector steel ball and the ball seat are not installed in accordance with the standard, it may cause serious damage to the injector valve assembly